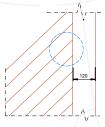

STANDARD TYPE OF SLATS - TYPICAL SECTION

DEFINITION OF SHAPE IN THE CASE OF HEADING BETWEEN THE PLANKS AND THE BOAT CENTER MASTS

DEFINITION OF SHAPE IN THE CASE OF HEADING BETWEEN THE PLANKS AND THE MASTS

STANDARD TYPE OF MAST - TYPICAL SECTION

\*VARIABLE DEPENDING ON THE CUSTOMER