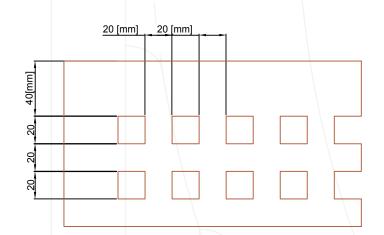

## ECHNICAL S EXAMPLE OF OUR TECHNICAL SPECIFICATION

DEFINITION OF THE HEADING SLATS CENTRE SHIP

DEFINITION OF SHAPE IN CASE OF INTERSECTION BETWEEN CURVED SLATS AND MASTS

EXTERNAL LADDERS- TYPICAL PLANT 1 & 2

STANDARD TYPE OF SLATS - TYPICAL SECTION

DEFINITION OF SHAPE IN THE CASE OF HEADING BETWEEN THE PLANKS AND THE BOAT CENTER MASTS

DEFINITION OF SHAPE IN THE CASE OF HEADING BETWEEN THE PLANKS AND THE MASTS

STANDARD TYPE OF MAST - TYPICAL SECTION

\*VARIABLE DEPENDING ON THE CUSTOMER