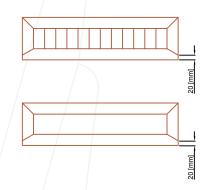

AL SURVEY
- DESIGN AND RENDERING
- TEAK DECKING
- CUSTOM COMPONENTS

EACH OF OUR PROJECTS IS STUDIED AND ENGINEERED.

ONLY AFTER APPROVAL IS MADE BY CNC MACHINERY.

THE ASSEMBLY AND INSTALLATION ARE CARRIED OUT EXCLUSIVELY

BY OUR MONODOPERA, CAREFULLY SELECTED AND FORMED.







## TECHNOLOGY SPECIALIZATION WISE CRAFTSMANSHIP

THE GREAT ATTENTION TO DETAIL BEGINS WITH
CAREFUL TECHNICAL RELIEFS, WITH ACCURATE
ENGINEERING AND DESIGN, TO ACHIEVE TAILOR MADE
RESULTS OF EXCELLENCE

CUPRAILS - CAPODIBANDA



#### CLASSIC CARABOTTINO AND TAILOR MADE







\* PHOTOS OF OUR WORK



## ECHNICAL S EXAMPLE OF OUR TECHNICAL SPECIFICATION

DEFINITION OF THE HEADING SLATS CENTRE SHIP



DEFINITION OF SHAPE IN CASE OF INTERSECTION BETWEEN CURVED SLATS AND MASTS



EXTERNAL LADDERS- TYPICAL PLANT 1 & 2



STANDARD TYPE OF SLATS - TYPICAL SECTION



DEFINITION OF SHAPE IN THE CASE OF HEADING BETWEEN THE PLANKS AND THE BOAT CENTER MASTS



DEFINITION OF SHAPE IN THE CASE OF HEADING BETWEEN THE PLANKS AND THE MASTS





STANDARD TYPE OF MAST - TYPICAL SECTION



\*VARIABLE DEPENDING ON THE CUSTOMER

### TDM SRL

+39 3806342946

INFO@TDMSRL.IT

### **REGISTERED OFFICE**

LERICI (SP)

C.F. - P.IVA 01570660116

WWW.TDMSRL.IT