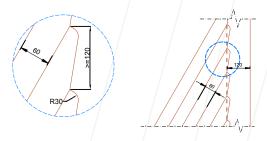

## ECHNICAL S EXAMPLE OF OUR TECHNICAL SPECIFICATION

DEFINITION OF THE HEADING SLATS CENTRE SHIP

DEFINITION OF SHAPE IN CASE OF INTERSECTION BETWEEN CURVED SLATS AND MASTS

EXTERNAL LADDERS- TYPICAL PLANT 1 & 2

STANDARD TYPE OF SLATS - TYPICAL SECTION

DEFINITION OF SHAPE IN THE CASE OF HEADING BETWEEN THE PLANKS AND THE BOAT CENTER MASTS

DEFINITION OF SHAPE IN THE CASE OF HEADING BETWEEN THE PLANKS AND THE MASTS