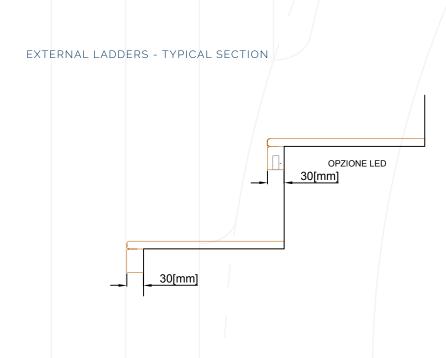

## ECHNICAL S EXAMPLE OF OUR TECHNICAL SPECIFICATION

DEFINITION OF THE HEADING SLATS CENTRE SHIP

DEFINITION OF SHAPE IN CASE OF INTERSECTION BETWEEN CURVED SLATS AND MASTS

EXTERNAL LADDERS- TYPICAL PLANT 1 & 2

STANDARD TYPE OF SLATS - TYPICAL SECTION

DEFINITION OF SHAPE IN THE CASE OF HEADING BETWEEN THE PLANKS AND THE BOAT CENTER MASTS

DEFINITION OF SHAPE IN THE CASE OF HEADING BETWEEN THE PLANKS AND THE MASTS