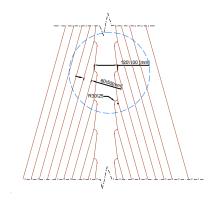

## ECHNICAL S EXAMPLE OF OUR TECHNICAL SPECIFICATION

DEFINITION OF THE HEADING SLATS CENTRE SHIP

DEFINITION OF SHAPE IN CASE OF INTERSECTION BETWEEN CURVED SLATS AND MASTS

EXTERNAL LADDERS- TYPICAL PLANT 1 & 2