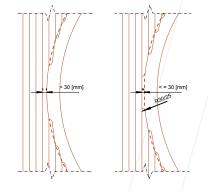

STANDARD TYPE OF SLATS - TYPICAL SECTION

DEFINITION OF SHAPE IN THE CASE OF HEADING BETWEEN THE PLANKS AND THE BOAT CENTER MASTS

DEFINITION OF SHAPE IN THE CASE OF HEADING BETWEEN THE PLANKS AND THE MASTS