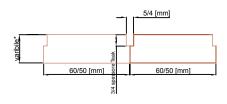

STANDARD TYPE OF SLATS - TYPICAL SECTION

DEFINITION OF SHAPE IN THE CASE OF HEADING BETWEEN THE PLANKS AND THE BOAT CENTER MASTS

DEFINITION OF SHAPE IN THE CASE OF HEADING BETWEEN THE PLANKS AND THE MASTS